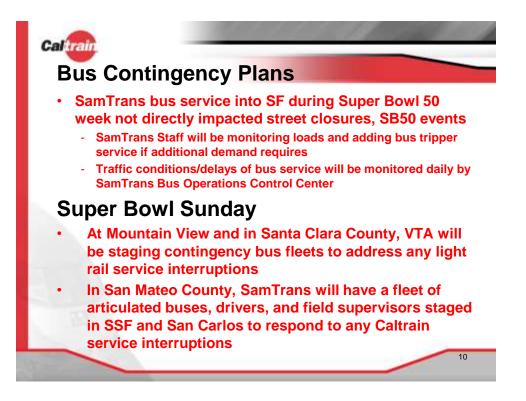

Pre/Post               |
| The Night Before: AT&T Park             | Feb. 6                                                                         | 7 p.m.                                                                                          | Extra Pre/Post               |
| Superbowl                               | Feb. 7                                                                         | 3 p.m. **                                                                                       | 3 Adv. Extra + Extra Pre/Pos |
|                                         | * Will provide service<br>up to 2.5 hours<br>following the end of the<br>game. | <ul> <li>** expected arrivals</li> <li>begin at 11 a.m.</li> <li>Game time 3:25 p.m.</li> </ul> |                              |