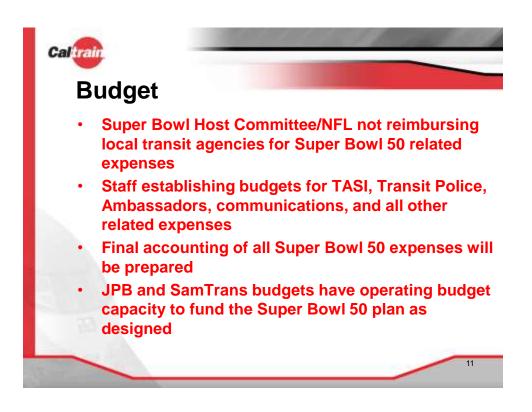

e/Post               |
| The Night Before: AT&T Park             | Feb. 6                                                                         | 7 p.m.                                                                                          | Extra Pre/Post               |
| Superbowl                               | Feb. 7                                                                         | 3 p.m. **                                                                                       | 3 Adv. Extra + Extra Pre/Pos |
|                                         | * Will provide service<br>up to 2.5 hours<br>following the end of the<br>game. | <ul> <li>** expected arrivals</li> <li>begin at 11 a.m.</li> <li>Game time 3:25 p.m.</li> </ul> |                              |