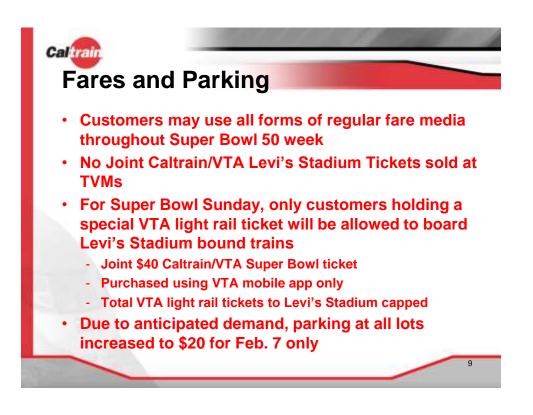

a Pre/Post               |
| The Night Before: AT&T Park             | Feb. 6                                                                         | 7 p.m.                                                                                          | Extra Pre/Post               |
| Superbowl                               | Feb. 7                                                                         | 3 p.m. **                                                                                       | 3 Adv. Extra + Extra Pre/Pos |
|                                         | * Will provide service<br>up to 2.5 hours<br>following the end of the<br>game. | <ul> <li>** expected arrivals</li> <li>begin at 11 a.m.</li> <li>Game time 3:25 p.m.</li> </ul> |                              |