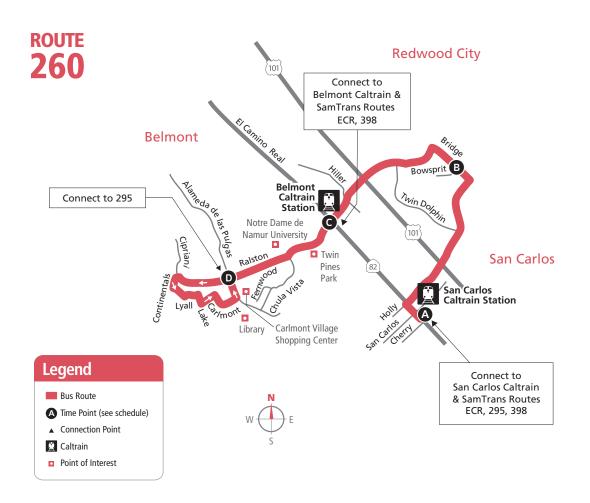

### SAN CARLOS

Caltrain

#### **REDWOOD CITY**

The Marketplace at **Redwood Shores** 

#### BELMONT

Caltrain

Carlmont Village **Shopping Center** Carlmont High School Library Notre Dame de Namur University Twin Pines Park

#### **How to Use this Timetable:**

Locate the time point (A) on the map prior to where you want to board the bus. Not all bus stops are shown. Find the same time point on the schedule. The departure/arrival times are listed under each time point. Please plan to arrive 5 minutes prior to your departure time. To plan your trip, use this timetable with the SamTrans System Map, which shows where all routes operate. Trip-planning assistance is available by calling SamTrans at 1-800-660-4287.