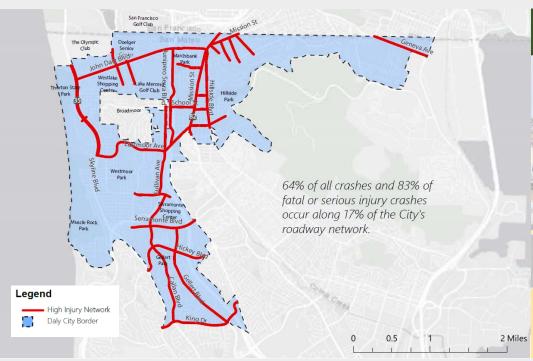

## VISION ZERO COMMUNITY OUTREACH PROGRAM

Within Daly City, 84 serious injuries or fatalities occurred during the Vision Zero Action Plan's study period of 2013-2017. Half involved bicyclists and pedestrians. Of the 84, 83% occurred along just 17% of the City's roadway network, now known as the High Injury Network (HIN). The Vision Zero Action Plan, which was funded by the Federal Highway Administration, did not include a community outreach component and educational opportunities for residents.