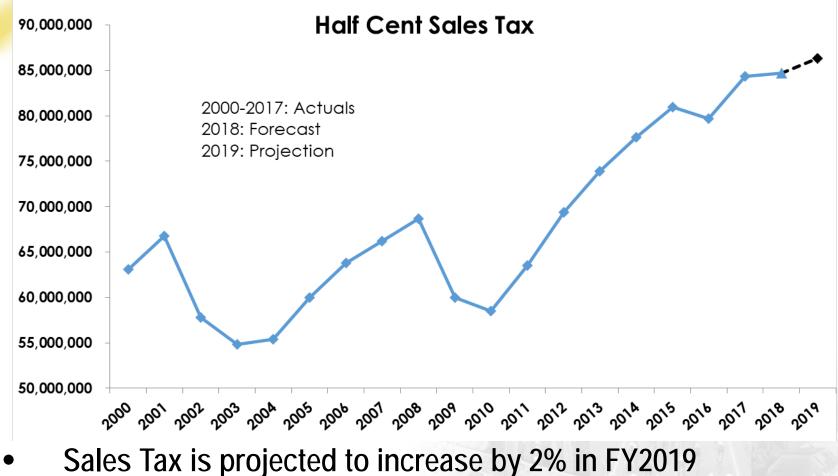

#### Sales Tax

# Preliminary FY2019 Budget

Board of Directors May 3, 2018

|                 | FY2018<br>Revised<br>Proposed | FY2019<br>Preliminary |
|-----------------|-------------------------------|-----------------------|
| Sales Tax       | \$84.7                        | \$86.4                |
| Interest Income | 3.7                           | 5.9                   |
| Rental Income   | 0.8                           | 0.8                   |
| Grant Proceeds  | 0.2                           |                       |
| TOTAL REVENUE   | \$89.4                        | \$93.1                |