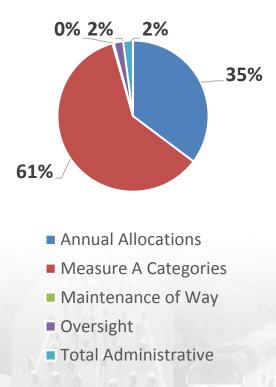

Percent of Total Expenditures FY19 Preliminary Budget

### FY2019 Expenditures

(in millions)

|                      | FY2018<br>Revised<br>Proposed | FY2019<br>Preliminary |
|----------------------|-------------------------------|-----------------------|
| Annual Allocations   | \$30.9                        | \$31.5                |
| Measure A Categories | 54.0                          | 54.0                  |
| Maintenance of Way   | 0.3                           | 0.3                   |
| Oversight            | 1.8                           | 1.8                   |
| Total Administrative | 1.9                           | 1.9                   |
| EXPENDITURES         | \$88.8                        | \$89.4                |