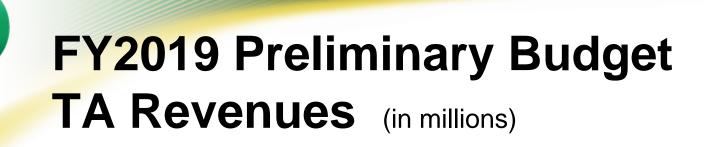

# Preliminary FY2019 Budget

Board of Directors May 3, 2018

|                 | FY2018<br>Revised<br>Proposed | FY2019<br>Preliminary |
|-----------------|-------------------------------|-----------------------|
| Sales Tax       | \$84.7                        | \$86.4                |
| Interest Income | 3.7                           | 5.9                   |
| Rental Income   | 0.8                           | 0.8                   |
| Grant Proceeds  | 0.2                           |                       |
| TOTAL REVENUE   | \$89.4                        | \$93.1                |

#### Sales Tax