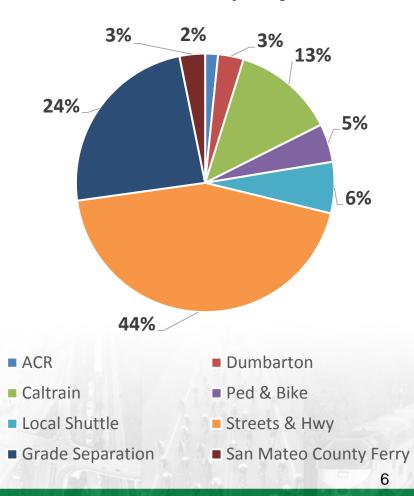

#### Measure A Expenditures (in millions)

|                                | FY 2019<br>Preliminary<br>Budget |
|--------------------------------|----------------------------------|
| Congestion Relief              | \$0.9                            |
| Dumbarton                      | 1.7                              |
| Caltrain                       | 6.9                              |
| Pedestrian & Bicycle           | 2.6                              |
| Local Shuttle                  | 3.5                              |
| Streets & Highways             | 23.7                             |
| Grade Separation               | 13.0                             |
| San Mateo County Ferry Service | 1.7                              |
| Total Program Expenditures     | \$54.0                           |

Percent of Total Measure A Expenditures FY19 Preliminary Budget

Transportation Authority