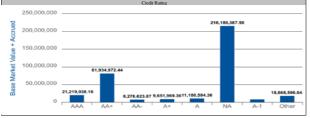

|  |  |  |  |  |
| United States                             | 17.797%                          |  |  |  |  |  |
| (SM - CP O/M A) County Pool Old Measure A | 14.830%                          |  |  |  |  |  |
| (SM - LAIF) State of California           | 13.465%                          |  |  |  |  |  |
| Federal National Mortgage Association     | 2.217%                           |  |  |  |  |  |
| Citigroup Inc.                            | 1.200%                           |  |  |  |  |  |
| Mitsubishi UFJ Financial Group, Inc.      | 1.180%                           |  |  |  |  |  |
|                                           |                                  |  |  |  |  |  |
| Footnotee: 1.2                            | 100.000%                         |  |  |  |  |  |



























<sup>1: \*</sup> Grouped by: Issuer Concentration 2: \* Groups Sorted by: % of Base Market Value + Accrued

GAAP Base Trading Activity SMCTA - Agg (165727) Report: Account: Date: 11/01/2019 - 11/30/2019

**Base Currency USD** 

\* Does not Lock Down

| Identifier | Description                    | Base Original Units B | ase Current Units Currenc | y Transaction Type | Trade Date | Settle Date | Final Maturity | Base Principal | Accrued Interest | Market Value   |
|------------|--------------------------------|-----------------------|---------------------------|--------------------|------------|-------------|----------------|----------------|------------------|----------------|
| 02007HAC5  | ALLYA 172 A3                   | 0.00                  | (112,344.42) USD