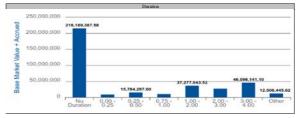

|  |  |  |  |  |
| United States                             | 17.797%                          |  |  |  |  |  |
| (SM - CP O/M A) County Pool Old Measure A | 14.830%                          |  |  |  |  |  |
| (SM - LAIF) State of California           | 13.465%                          |  |  |  |  |  |
| Federal National Mortgage Association     | 2.217%                           |  |  |  |  |  |
| Citigroup Inc.                            | 1.200%                           |  |  |  |  |  |
| Mitsubishi UFJ Financial Group, Inc.      | 1.180%                           |  |  |  |  |  |
|                                           |                                  |  |  |  |  |  |
| Footnotee: 1.2                            | 100.000%                         |  |  |  |  |  |



























<sup>1: \*</sup> Grouped by: Issuer Concentration 2: \* Groups Sorted by: % of Base Market Value + Accrued

GAAP Base Trading Activity SMCTA - Agg (165727) Report: Account: Date: 11/01/2019 - 11/30/2019

**Base Currency USD** 

\* Does not Lock Down

| Identifier | Description                    | Base Original Units B | ase Current Units Currenc | y Transaction Type | Trade Date | Settle Date | Final Maturity | Base Principal | Accrued Interest | Market Value   |
|------------|--------------------------------|-----------------------|---------------------------|--------------------|------------|-------------|----------------|----------------|------------------|----------------|
| 02007HAC5  | ALLYA 172 A3                   | 0.00                  | (112,344.42) USD          |