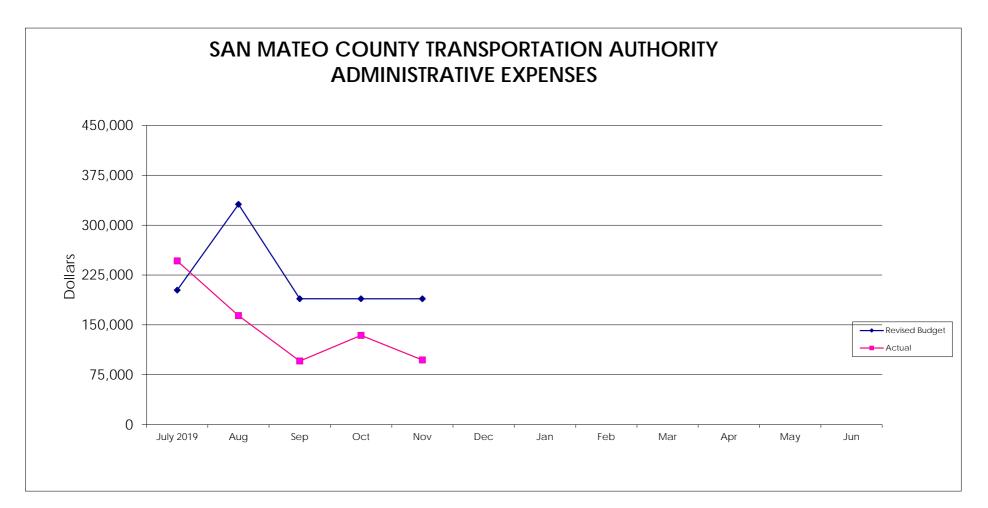

|                     | Jul '19  | Aug '19 | Sep '19 | Oct '19 | Nov '19   | Dec '19 | Jan '20 | Feb '20 | Mar 20 | Apr 20 | May 20 | Jun 20 |
|---------------------|----------|---------|---------|---------|-----------|---------|---------|---------|--------|--------|--------|--------|
| MONTHLY EXPENSES    |          |         |         |         |           |         |         |         |        |        |        |        |
| Revised Budget      | 202,216  | 331,277 | 189,309 | 189,310 | 189,309   |         |         |         |        |        |        |        |
| Actual              | 246,168  | 163,810 | 95,574  | 134,229 | 97,182    |         |         |         |        |        |        |        |
| CUMULATIVE EXPENSES |          |         |         |         |           |         |         |         |        |        |        |        |
| Staff Projections   | 202,216  | 533,493 | 722,802 | 912,112 | 1,101,421 |         |         |         |        |        |        |        |
| Actual              | 246,168  | 409,978 | 505,552 | 639,781 | 736,963   |         |         |         |        |        |        |        |
| Variance-F(U)       | (43,952) | 123,515 | 217,250 | 272,331 | 364,458   |         |         |         |        |        |        |        |
| Variance %          | -21.74%  | 23.15%  | 30.06%  | 29.86%  | 33.09%    | )       |         |         |        |        |        |        |