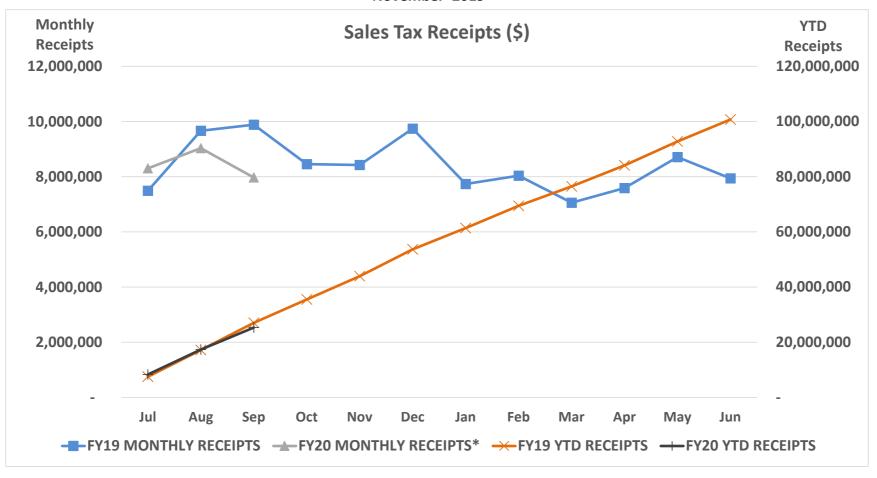

#### **SIGNIFICANCE**

**Year to Date Revenues**: As of November year-to-date, the Total Revenue (page 1, line 9) is \$19.2 million higher than prior year actuals. This is primarily due to new Measure W Sales Tax (Page 1, line 3).

**Year to Date Expenditures:** As of November year-to-date, the Total Expenditures (Page 1, line 30) are \$8.8 million lower than prior year actuals. This is primarily due to a fluctuation in expenditures associated with various capital projects.

**Other Information:** Starting in January 2019, the Agency modified the basis of reporting from accrual basis to modified cash basis (only material revenues and expenses are accrued) in monthly financial statements. The change in the accounting basis is not retroactively reflected in the prior year actual. As such, the monthly variance between the prior year and the current year actual may show noticeable variances for some line items on the financial statements.