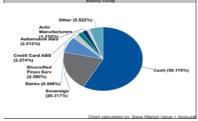

|  |  |  |  |
| United States                             | 17.797%                          |  |  |  |  |  |
| (SM - CP O/M A) County Pool Old Measure A | 14.830%                          |  |  |  |  |  |
| (SM - LAIF) State of California           | 13.465%                          |  |  |  |  |  |
| Federal National Mortgage Association     | 2.217%                           |  |  |  |  |  |
| Citigroup Inc.                            | 1.200%                           |  |  |  |  |  |
| Mitsubishi UFJ Financial Group, Inc.      | 1.180%                           |  |  |  |  |  |
|                                           |                                  |  |  |  |  |  |
| Footnotee: 1.2                            | 100.000%                         |  |  |  |  |  |



























<sup>1: \*</sup> Grouped by: Issuer Concentration 2: \* Groups Sorted by: % of Base Market Value + Accrued

GAAP Base Trading Activity SMCTA - Agg (165727) Report: Account: Date: 11/01/2019 - 11/30/2019

**Base Currency USD** 

\* Does not Lock Down

| Identifier | Description                    | Base Original Units B | ase Current Units Currenc | y Transaction Type | Trade Date | Settle Date | Final Maturity | Base Principal | Accrued Interest | Market Value   |
|------------|--------------------------------|-----------------------|---------------------------|--------------------|------------|-------------|----------------|----------------|------------------|----------------|
| 02007HAC5  | ALLYA 172 A3                   | 0.00                  | (112,344.42) USD          | Pri