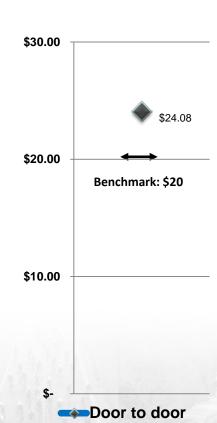

oor to door shuttles: special type of community shuttle providing direct point to point service by advance reservation not on a regular scheduled route



# Shuttles by Type FY 2019 & FY 2020

| Туре              | Shuttles |
|-------------------|----------|
| Commuter          | 30       |
| Community serving | 4        |
| Door to door      | 1        |
| Total             | 35       |



# Measure A Funded Shuttles for FY 2019 & FY 2020





# **Commuter Shuttles**





# **Community Shuttles**





# FY 2019 Performance

- Sponsor progress reports
  - Ridership
  - Total operating cost
  - Total service hours
- Program performance
  - Ridership
  - Cost/passenger
  - Passengers/service hour



# FY2018, FY 2019 & FY 2020 Q1 Monthly Ridership





# FY2019 Operating Cost/Passenger









# FY2019 Passengers/Service Hour





# **Current Issues**

- Driver shortage issue was acute in FY 2019
- Some routes suspended, reduced service on others, reliability impacted
- Cost of service is increasing at a much greater rate than shuttle program funding
- SamTrans to prepare Shuttle Study to explore options, propose solutions

## SAN MATEO COUNTY TRANSPORTATION AUTHORITY STAFF REPORT

TO: Transportation Authority

THROUGH: Jim Hartnett

**Executive Director** 

FROM: April Chan

Chief Officer, Planning, Grants and the Transportation Authority

SUBJECT: JOINT SAN MATEO COUNTY TRANSPORTATION AUTHORITY (TA) AND

CITY/COUNTY ASSOCIATION OF GOVERNMENTS (C/CAG) SAN MATEO

COUNTY SHUTTLE PROGRAM CALL FOR PROJECTS (CFP)

### **ACTION**

No action is required. This item is being present