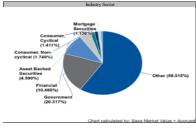

|  |  |  |  |  |
| United States                             | 17.797%                          |  |  |  |  |  |
| (SM - CP O/M A) County Pool Old Measure A | 14.830%                          |  |  |  |  |  |
| (SM - LAIF) State of California           | 13.465%                          |  |  |  |  |  |
| Federal National Mortgage Association     | 2.217%                           |  |  |  |  |  |
| Citigroup Inc.                            | 1.200%                           |  |  |  |  |  |
| Mitsubishi UFJ Financial Group, Inc.      | 1.180%                           |  |  |  |  |  |
|                                           |                                  |  |  |  |  |  |
| Footnotee: 1.2                            | 100.000%                         |  |  |  |  |  |



























<sup>1: \*</sup> Grouped by: Issuer Concentration 2: \* Groups Sorted by: % of Base Market Value + Accrued

GAAP Base Trading Activity SMCTA - Agg (165727) Report: Account: Date: 11/01/2019 - 11/30/2019

**Base Currency USD** 

\* Does not Lock Down

| Identifier | Description                    | Base Original Units B | ase Current Units Currenc | y Transaction Type | Trade Date | Settle Date | Final Maturity | Base Principal | Accrued Interest | Market Value   |
|------------|--------------------------------|-----------------------|---------------------------|--------------------|------------|-------------|----------------|----------------|------------------|----------------|
| 02007HAC5  | ALLYA 172 A3                   | 0.00                  | (112,344.42) USD          | P