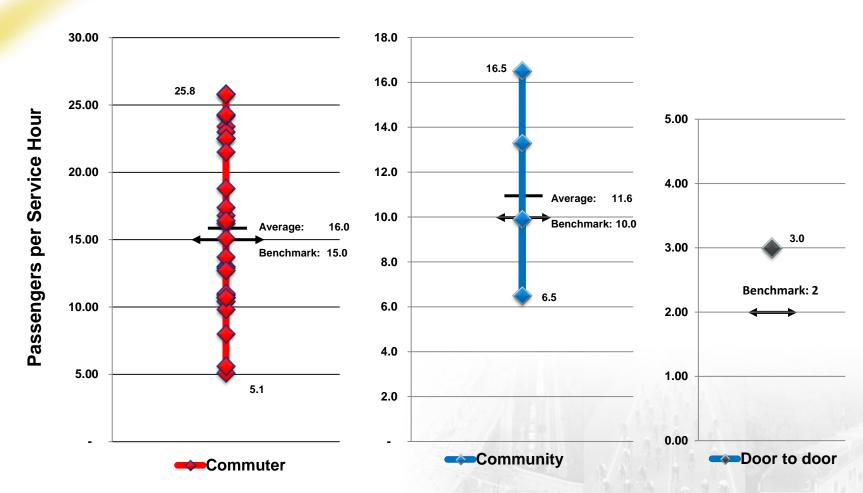

community shuttle providing direct point to point service by advance reservation not on a regular scheduled route



# Shuttles by Type FY 2019 & FY 2020

| Туре              | Shuttles |
|-------------------|----------|
| Commuter          | 30       |
| Community serving | 4        |
| Door to door      | 1        |
| Total             | 35       |



# Measure A Funded Shuttles for FY 2019 & FY 2020





# **Commuter Shuttles**





# **Community Shuttles**





# FY 2019 Performance

- Sponsor progress reports
  - Ridership
  - Total operating cost
  - Total service hours
- Program performance
  - Ridership
  - Cost/passenger
  - Passengers/service hour



# FY2018, FY 2019 & FY 2020 Q1 Monthly Ridership





# FY2019 Operating Cost/Passenger









# FY2019 Passengers/Service Hour





# **Current Issues**

- Driver shortage issue was acute in FY 2019
- Some routes suspended, reduced service on others, reliability impacted
- Cost of service is increasing at a much greater rate than shuttle program funding
- SamTrans to prepare Shuttle Study to explore options, propose solutions

## SAN MATEO COUNTY TRANSPORTATION AUTHORITY STAFF REPORT

TO: Transportation Authority

THROUGH: Jim Hartnett

**Executive Director** 

FROM: April Chan

Chief Officer, Planning, Grants and the Transportation Authority

SUBJECT: JOINT SAN MATEO COUNTY TRANSPORTATION AUTHORITY (TA) AND

CITY/COUNTY ASSOCIATION OF GOVERNMENTS (C/CAG) SAN MATEO

COUNTY SHUTTLE PROGRAM CALL FOR PROJECTS (CFP)

### **ACTION**

No action is required. This item is being presented to the Board for information only.