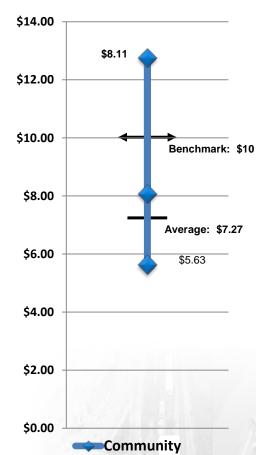

Door to door shuttles: special type of community shuttle providing direct point to point service by advance reservation not on a regular scheduled route



# Shuttles by Type FY 2019 & FY 2020

| Туре              | Shuttles |
|-------------------|----------|
| Commuter          | 30       |
| Community serving | 4        |
| Door to door      | 1        |
| Total             | 35       |



# Measure A Funded Shuttles for FY 2019 & FY 2020





# **Commuter Shuttles**





# **Community Shuttles**





# FY 2019 Performance

- Sponsor progress reports
  - Ridership
  - Total operating cost
  - Total service hours
- Program performance
  - Ridership
  - Cost/passenger
  - Passengers/service hour



# FY2018, FY 2019 & FY 2020 Q1 Monthly Ridership





# FY2019 Operating Cost/Passenger









# FY2019 Passengers/Service Hour





# **Current Issues**

- Driver shortage issue was acute in FY 2019
- Some routes suspended, reduced service on others, reliability impacted
- Cost of service is increasing at a much greater rate than shuttle program funding
- SamTrans to prepare Shuttle Study to explore options, propose solutions

## SAN MATEO COUNTY TRANSPORTATION AUTHORITY STAFF REPORT

TO: Transportation Authority

THROUGH: Jim Hartnett

**Executive Director** 

FROM: April Chan

Chief Officer, Planning, Grants and the Transportation Authority

SUBJECT: JOINT SAN MATEO COUNTY TRANSPORTATION AUTHORITY (TA) AND

CITY/COUNTY ASSOCIATION OF GOVERNMENTS (C/CAG) SAN MATEO

COUNTY SHUTTLE PROGRAM CALL FOR PROJECTS (CFP)

### **ACTION**

No action is required. This item is being prese