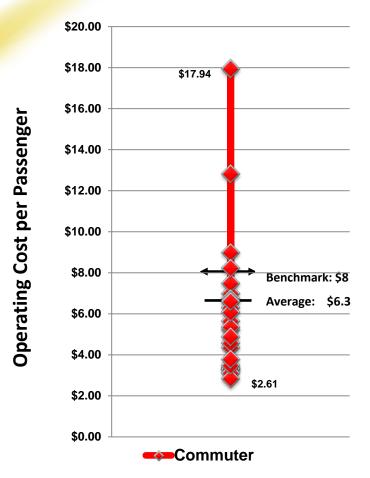

### San Mateo County Transportation Authority Meeting Agenda for January 9, 2020

- 11) Report of the Executive Director
- 12) Program
  - a) Adoption of 2020 Legislative Program MOTION
  - b) State and Federal Legislative Update INFORMATIONAL
  - c) Status Report on Fiscal Year 2019 Transit Shuttle Program INFORMATIONAL
  - d) Joint TA and C/CAG San Mateo County Shuttle Program Call for INFORMATIONAL Projects
- 13) Requests from the Authority
- 14) Written Communications to the Authority
- 15) Date/Time of Next Regular Meeting: Thursday, February 6, 2020, 5:00 pm at San Mateo County Transit District Administrative Building, Bacciocco Auditorium, 2<sup>nd</sup> Floor, San Carlos, CA 94070
- 16) Report of Legal Counsel
- 17) Adjourn