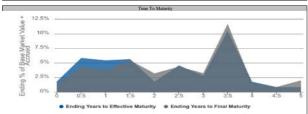

|  |  |  |  |  |
| United States                             | 17.797%                          |  |  |  |  |  |
| (SM - CP O/M A) County Pool Old Measure A | 14.830%                          |  |  |  |  |  |
| (SM - LAIF) State of California           | 13.465%                          |  |  |  |  |  |
| Federal National Mortgage Association     | 2.217%                           |  |  |  |  |  |
| Citigroup Inc.                            | 1.200%                           |  |  |  |  |  |
| Mitsubishi UFJ Financial Group, Inc.      | 1.180%                           |  |  |  |  |  |
|                                           |                                  |  |  |  |  |  |
| Footnotee: 1.2                            | 100.000%                         |  |  |  |  |  |



























<sup>1: \*</sup> Grouped by: Issuer Concentration 2: \* Groups Sorted by: % of Base Market Value + Accrued

GAAP Base Trading Activity SMCTA - Agg (165727) Report: Account: Date: 11/01/2019 - 11/30/2019

**Base Currency USD** 

\* Does not Lock Down

| Identifier | Description                    | Base Original Units B | ase Current Units Currenc | y Transaction Type | Trade Date | Settle Date | Final Maturity | Base Principal | Accrued Interest | Market Value   |
|------------|--------------------------------|-----------------------|---------------------------|--------------------|------------|-------------|----------------|----------------|------------------|----------------|
| 02007HAC5  | ALLYA 172 A3                   | 0.00                  | (112,344.42) USD