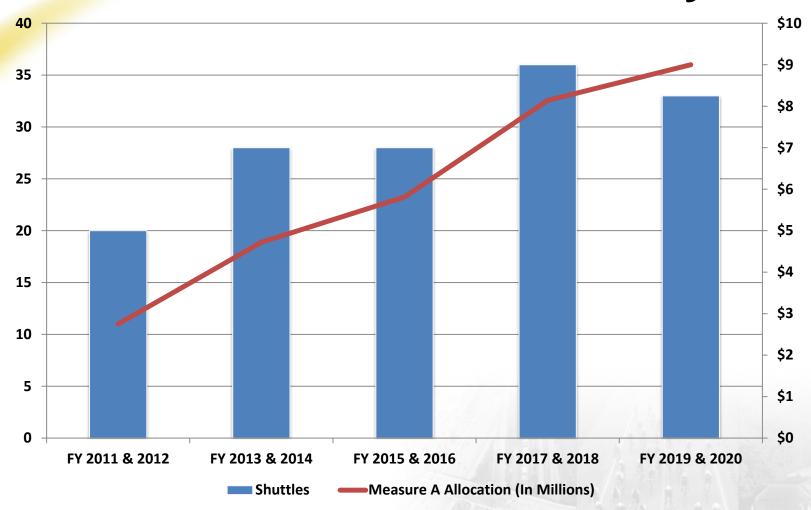

### San Mateo County Transportation Authority Meeting Agenda for January 9, 2020

- 11) Report of the Executive Director
- 12) Program
  - a) Adoption of 2020 Legislative Program MOTION
  - b) State and Federal Legislative Update INFORMATIONAL
  - c) Status Report on Fiscal Year 2019 Transit Shuttle Program INFORMATIONAL
  - d) Joint TA and C/CAG San Mateo County Shuttle Program Call for INFORMATIONAL Projects
- 13) Requests from the Authority
- 14) Written Communications to the Authority
- 15) Date/Time of Next Regular Meeting: Thursday, February 6, 2020, 5:00 pm at San Mateo County Transit District Administrative Building, Bacciocco Auditorium, 2<sup>nd</sup> Floor, San Carlos, CA 94070
- 16) Report of Legal Counsel
- 17) Adjourn