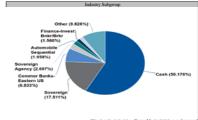

|  |  |  |
| United States                             | 17.797%                          |  |  |  |  |  |
| (SM - CP O/M A) County Pool Old Measure A | 14.830%                          |  |  |  |  |  |
| (SM - LAIF) State of California           | 13.465%                          |  |  |  |  |  |
| Federal National Mortgage Association     | 2.217%                           |  |  |  |  |  |
| Citigroup Inc.                            | 1.200%                           |  |  |  |  |  |
| Mitsubishi UFJ Financial Group, Inc.      | 1.180%                           |  |  |  |  |  |
|                                           |                                  |  |  |  |  |  |
| Footnotee: 1.2                            | 100.000%                         |  |  |  |  |  |



























<sup>1: \*</sup> Grouped by: Issuer Concentration 2: \* Groups Sorted by: % of Base Market Value + Accrued

GAAP Base Trading Activity SMCTA - Agg (165727) Report: Account: Date: 11/01/2019 - 11/30/2019

**Base Currency USD** 

\* Does not Lock Down

| Identifier | Description                    | Base Original Units B | ase Current Units Currenc | y Transaction Type | Trade Date | Settle Date | Final Maturity | Base Principal | Accrued Interest | Market Value   |
|------------|--------------------------------|-----------------------|---------------------------|--------------------|------------|-------------|----------------|----------------|------------------|----------------|
| 02007HAC5  | ALLYA 172 A3                   | 0.00                  | (112,344.42) USD          | Princ