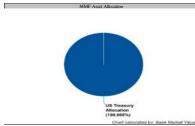

|  |  |  |
| United States                             | 17.797%                          |  |  |  |  |  |
| (SM - CP O/M A) County Pool Old Measure A | 14.830%                          |  |  |  |  |  |
| (SM - LAIF) State of California           | 13.465%                          |  |  |  |  |  |
| Federal National Mortgage Association     | 2.217%                           |  |  |  |  |  |
| Citigroup Inc.                            | 1.200%                           |  |  |  |  |  |
| Mitsubishi UFJ Financial Group, Inc.      | 1.180%                           |  |  |  |  |  |
|                                           |                                  |  |  |  |  |  |
| Footnotee: 1.2                            | 100.000%                         |  |  |  |  |  |



























<sup>1: \*</sup> Grouped by: Issuer Concentration 2: \* Groups Sorted by: % of Base Market Value + Accrued

GAAP Base Trading Activity SMCTA - Agg (165727) Report: Account: Date: 11/01/2019 - 11/30/2019

**Base Currency USD** 

\* Does not Lock Down

| Identifier | Description                    | Base Original Units B | ase Current Units Currenc | y Transaction Type | Trade Date | Settle Date | Final Maturity | Base Principal | Accrued Interest | Market Value   |
|------------|--------------------------------|-----------------------|---------------------------|--------------------|------------|-------------|----------------|----------------|------------------|----------------|
| 02007HAC5  | ALLYA 172 A3                   | 0.00                  | (112,344.42) USD          | Princip