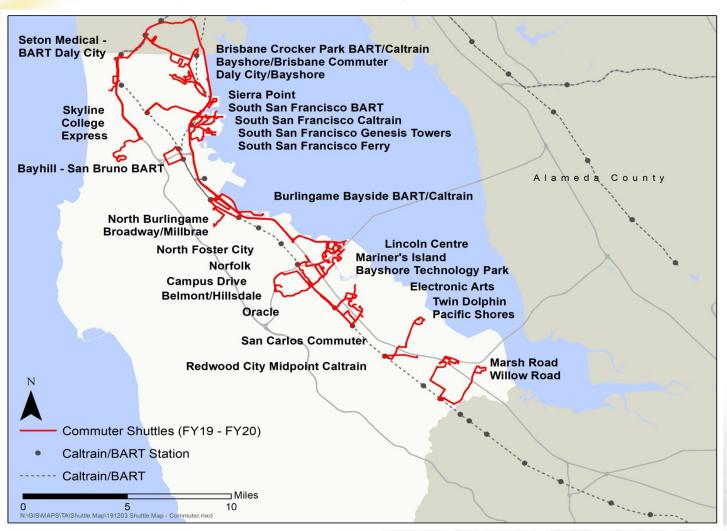

### San Mateo County Transportation Authority Meeting Agenda for January 9, 2020

- 11) Report of the Executive Director
- 12) Program
  - a) Adoption of 2020 Legislative Program MOTION
  - b) State and Federal Legislative Update INFORMATIONAL
  - c) Status Report on Fiscal Year 2019 Transit Shuttle Program INFORMATIONAL
  - d) Joint TA and C/CAG San Mateo County Shuttle Program Call for INFORMATIONAL Projects
- 13) Requests from the Authority
- 14) Written Communications to the Authority
- 15) Date/Time of Next Regular Meeting: Thursday, February 6, 2020, 5:00 pm at San Mateo County Transit District Administrative Building, Bacciocco Auditorium, 2<sup>nd</sup> Floor, San Carlos, CA 94070
- 16) Report of Legal Counsel
- 17) Adjourn