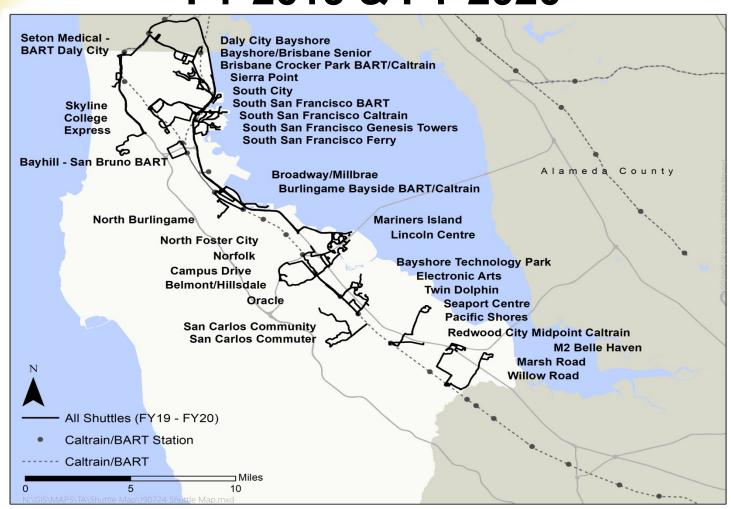

### San Mateo County Transportation Authority Meeting Agenda for January 9, 2020

- 11) Report of the Executive Director
- 12) Program
  - a) Adoption of 2020 Legislative Program MOTION
  - b) State and Federal Legislative Update INFORMATIONAL
  - c) Status Report on Fiscal Year 2019 Transit Shuttle Program INFORMATIONAL
  - d) Joint TA and C/CAG San Mateo County Shuttle Program Call for INFORMATIONAL Projects
- 13) Requests from the Authority
- 14) Written Communications to the Authority
- 15) Date/Time of Next Regular Meeting: Thursday, February 6, 2020, 5:00 pm at San Mateo County Transit District Administrative Building, Bacciocco Auditorium, 2<sup>nd</sup> Floor, San Carlos, CA 94070
- 16) Report of Legal Counsel
- 17) Adjourn