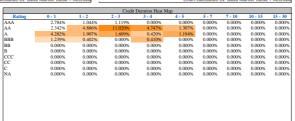

|  |  |  |  |  |
| United States                             | 17.797%                          |  |  |  |  |  |
| (SM - CP O/M A) County Pool Old Measure A | 14.830%                          |  |  |  |  |  |
| (SM - LAIF) State of California           | 13.465%                          |  |  |  |  |  |
| Federal National Mortgage Association     | 2.217%                           |  |  |  |  |  |
| Citigroup Inc.                            | 1.200%                           |  |  |  |  |  |
| Mitsubishi UFJ Financial Group, Inc.      | 1.180%                           |  |  |  |  |  |
|                                           |                                  |  |  |  |  |  |
| Footnotee: 1.2                            | 100.000%                         |  |  |  |  |  |



























<sup>1: \*</sup> Grouped by: Issuer Concentration 2: \* Groups Sorted by: % of Base Market Value + Accrued

GAAP Base Trading Activity SMCTA - Agg (165727) Report: Account: Date: 11/01/2019 - 11/30/2019

**Base Currency USD** 

\* Does not Lock Down

| Identifier | Description                    | Base Original Units B | ase Current Units Currenc | y Transaction Type | Trade Date | Settle Date | Final Maturity | Base Principal | Accrued Interest | Market Value   |
|------------|--------------------------------|-----------------------|---------------------------|--------------------|------------|-------------|----------------|----------------|------------------|----------------|
| 02007HAC5  | ALLYA 172 A3                   | 0.00                  | (112,344.42) USD