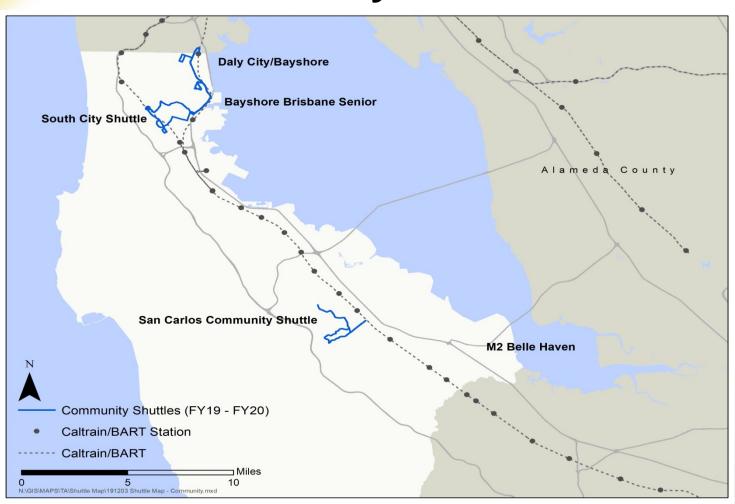

### San Mateo County Transportation Authority Meeting Agenda for January 9, 2020

- 11) Report of the Executive Director
- 12) Program
  - a) Adoption of 2020 Legislative Program MOTION
  - b) State and Federal Legislative Update INFORMATIONAL
  - c) Status Report on Fiscal Year 2019 Transit Shuttle Program INFORMATIONAL
  - d) Joint TA and C/CAG San Mateo County Shuttle Program Call for INFORMATIONAL Projects
- 13) Requests from the Authority
- 14) Written Communications to the Authority
- 15) Date/Time of Next Regular Meeting: Thursday, February 6, 2020, 5:00 pm at San Mateo County Transit District Administrative Building, Bacciocco Auditorium, 2<sup>nd</sup> Floor, San Carlos, CA 94070
- 16) Report of Legal Counsel
- 17) Adjourn