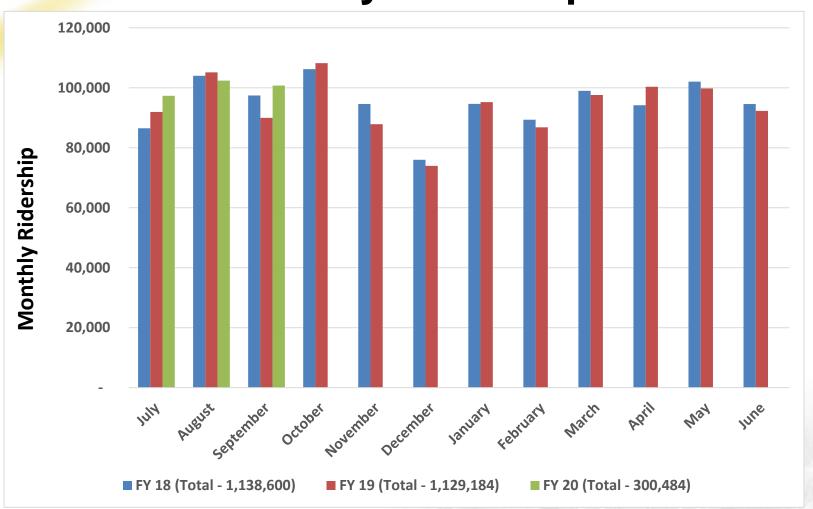

### San Mateo County Transportation Authority Meeting Agenda for January 9, 2020

- 11) Report of the Executive Director
- 12) Program
  - a) Adoption of 2020 Legislative Program MOTION
  - b) State and Federal Legislative Update INFORMATIONAL
  - c) Status Report on Fiscal Year 2019 Transit Shuttle Program INFORMATIONAL
  - d) Joint TA and C/CAG San Mateo County Shuttle Program Call for INFORMATIONAL Projects
- 13) Requests from the Authority
- 14) Written Communications to the Authority
- 15) Date/Time of Next Regular Meeting: Thursday, February 6, 2020, 5:00 pm at San Mateo County Transit District Administrative Building, Bacciocco Auditorium, 2<sup>nd</sup> Floor, San Carlos, CA 94070
- 16) Report of Legal Counsel
- 17) Adjourn