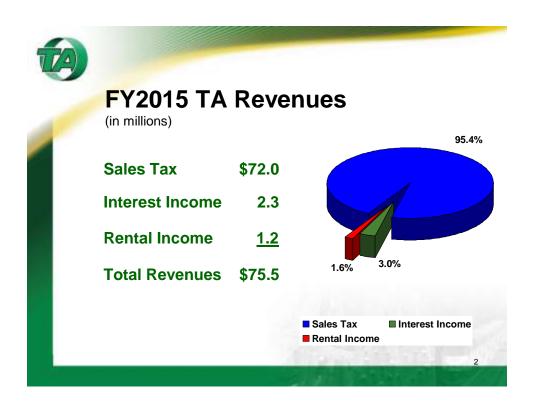

### TA Revenue Increase/(Decrease)





#### **Annual Allocations**

(in millions) 22.1% 11.0% **Local Streets/** \$16.2 **Transportation Caltrain Improvements -**5.8 5.3% 61.6% **Operating Accessible** 2.9 Services/Paratransit □ Local Streets/Transportation **SFO BART Extension** <u>1.4</u> ■ Caltrain Improvements - Operating ■ Accessible Services/Paratransit **Total Annual Allocations** \$26.3 SFO BART Extension



# Program Expenditures

(in millions)

| Alt Congestion Relief                     | \$0.7       |                 |                 |
|-------------------------------------------|-------------|-----------------|-----------------|
| Dumbarton                                 | 0.4         | 7.3%            | 49.9%           |
| Caltrain                                  | 13