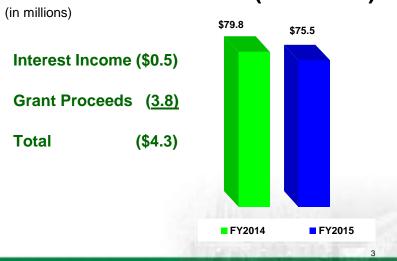

### TA Revenue Increase/(Decrease)





#### **Annual Allocations**

(in millions) 22.1% 11.0% **Local Streets/** \$16.2 **Transportation Caltrain Improvements -**5.8 5.3% 61.6% **Operating Accessible** 2.9 Services/Paratransit □ Local Streets/Transportation **SFO BART Extension** <u>1.4</u> ■ Caltrain Improvements - Operating ■ Accessible Services/Paratransit **Total Annual Allocations** \$26.3 SFO BART Extension



# Program Expenditures

(in millions)

| Alt Congestion Relief                     | \$0.7       |                 |                 |
|-------------------------------------------|-------------|-----------------|-----------------|
| Dumbarton                                 | 0.4         | 7.3%            | 49.9%           |
| Caltrain                                  | 13.8        |                 |