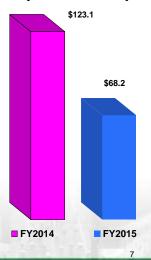

## FY2015 Expenditures

Annual Allocations \$26.3

Program Expenditures 39.7

Oversight 1.2

Administration Cost 1.0

Total Expenditures \$68.2

**TA** Expenditures Increase/(Decrease)

Program Expenditures (\$55.0)