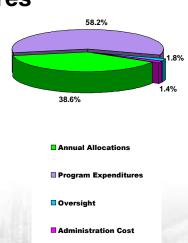

## FY2015 Expenditures

Annual Allocations \$26.3

Program Expenditures 39.7

Oversight 1.2

Administration Cost 1.0

Total Expenditures \$68.2

**TA** Expenditures Increase/(Decrease)

Program Expenditures (\$55.0)