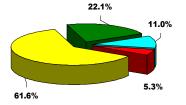

### **Annual Allocations**

(in millions)

Local Streets/ \$17.1 Transportation

Caltrain Improvements - 6.1 Operating

Accessible 3.0

Services/Paratransit

SFO BART Extension <u>1.5</u>

**Total Annual Allocations** \$27.7

■ Caltrain Improvements - Operating

Accessible Services/ParatransitSFO BART Extension

4