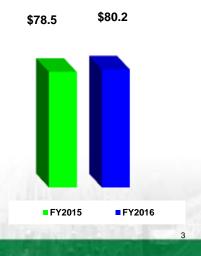

## TA Revenue Increase/(Decrease)

(in millions)

Sales Tax \$1.0

Interest Income 0.7

Total \$1.7