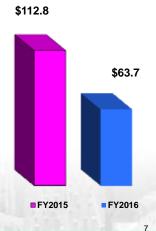

# TA Expenditures Increase/(Decrease)

(in millions)

**Annual Allocations** \$0.4 **Program Expenditures (49.6) Administrative** 0.1 Total (\$49.1)