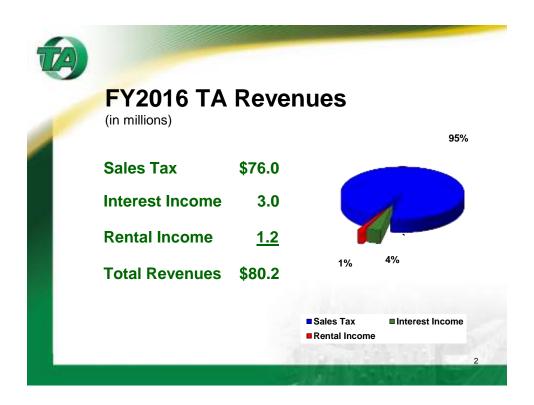

## TA Revenue Increase/(Decrease)

(in millions)

Sales Tax \$1.0

Interest Income 0.7

Total \$1.7





### **Annual Allocations**

(in millions)

Local Streets/ \$17.1 Transportation

Caltrain Improvements - 6.1 Operating

Accessible 3.0

Services/Paratransit

SFO BART Extension <u>1.5</u>

**Total Annual Allocations** \$27.7





■ Caltrain Improvements - Operating

Accessible Services/ParatransitSFO BART Extension

4



# Program Expenditures

(in millions)

| Alt Congestion Relief                | \$0.8 |                                   |
|--------------------------------------|-------|-----------------------------------|
| _                                    | •     | C2 50/                            |
| Dumbarton                            | 0.4   | 62.5%