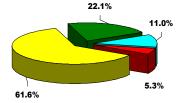

#### **Annual Allocations**

(in millions)

Local Streets/ \$17.3 Transportation

Caltrain Improvements - 6.2 Operating

Accessible 3.1

Services/Paratransit

SFO BART Extension <u>1.5</u>

**Total Annual Allocations \$28.1** 

■ Caltrain Improvements - Operating

■ Accessible Services/Paratransit

SFO BART Extension

4