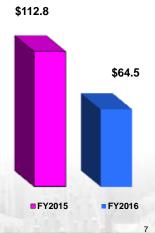

# FY2016 Expenditures (in millions)

Annual Allocations \$28.1

Program Expenditures 33.9

Oversight 1.2

Administration Cost 1.3

Total Expenditures \$64.5

### TA Expenditures Increase/(Decrease)

(in millions)

**Annual Allocations** \$0.8 **Program Expenditures (49.2) Administrative** 0.1 Total (\$48.3)