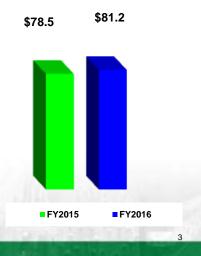

### TA Revenue Increase/(Decrease)

(in millions)

Sales Tax \$2.0

Interest Income 0.7

Total \$2.7



TA)

#### **Annual Allocations**

(in millions)

Local Streets/ \$17.3 Transportation

Caltrain Improvements - 6.2 Operating

Accessible 3.1

Services/Paratransit

SFO BART Extension <u>1.5</u>

**Total Annual Allocations \$28.1** 





■ Caltrain Improvements - Operating

■ Accessible Services/Paratransit

SFO BART Extension

4



## Program Expenditures

(in millions)

| Alt Congestion Relief | \$0.8       |                                   |
|-----------------------|-------------|-----------------------------------|
| _                     | •           |                                   |
| Dumbarton             | 0.4         | 62.5%                             |
| Caltrain              | 6.2         |                                   |
| Pedestrian & Bicycle  | 2.3         | 9.1%