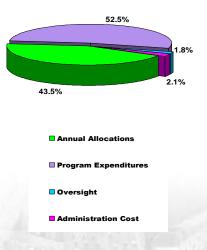

# FY2016 Expenditures (in millions)

Annual Allocations \$28.1

Program Expenditures 33.9

Oversight 1.2

Administration Cost 1.3

Total Expenditures \$64.5