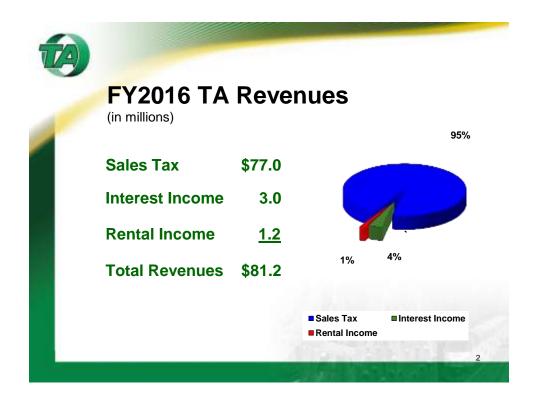

### TA Revenue Increase/(Decrease)

(in millions)

Sales Tax \$2.0

Interest Income 0.7

Total \$2.7



TA)

#### **Annual Allocations**

(in millions)

Local Streets/ \$17.3 Transportation

Caltrain Improvements - 6.2 Operating

Accessible 3.1

Services/Paratransit

SFO BART Extension <u>1.5</u>

**Total Annual Allocations \$28.1** 





■ Caltrain Improvements - Operating

■ Accessible Services/Paratransit

SFO BART Extension

4



## Program Expenditures

(in millions)

| Alt Congestion Relief | \$0.8       |                                   |
|-----------------------|-------------|-----------------------------------|
| _                     | •           |                                   |
| Dumbarton             | 0.4         | 62.5%                             |
| Caltrain