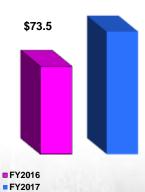

### **TA** Expenditures Increase/(Decrease)

(in millions)

**Annual Allocations** \$ 1.1 **Program Expenditures** 27.7

**Administrative** 0.2

**Total** \$29.0

\$102.5

FY2017