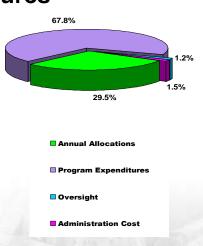

# FY2017 Expenditures (in millions)

Annual Allocations \$ 30.3

Program Expenditures 69.5

Oversight 1.2

Administration Cost 1.5

Total Expenditures \$102.5