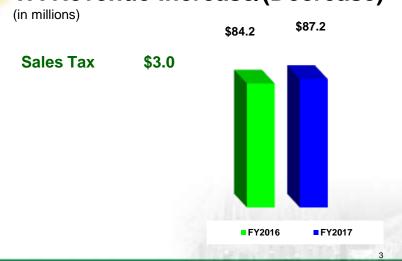

## TA Revenue Increase/(Decrease)





#### **Annual Allocations**

(in millions) 21.8% 10.9% **Local Streets/** \$18.7 **Transportation Caltrain Improvements -**6.6 5.6% 61.7 **Operating** Accessible 3.3 Services/Paratransit □ Local Streets/Transportation **SFO BART Extension** <u>1.7</u> ■ Caltrain Improvements - Operating ■ Accessible Services/Paratransit **Total Annual Allocations** \$30.3 ■ SFO BART Extension



# Program Expenditures

(in millions)

| Alt Congestion Relief | \$0.8       | 70.2%                           |
|-----------------------|-------------|---------------------------------|
| Dumbarton             | 0.3         |                                 |
| Caltrain              | 6.6         |                                 |
| Pedestrian & Bicycle  | 2.5         | 1.2%                            |
| Loc