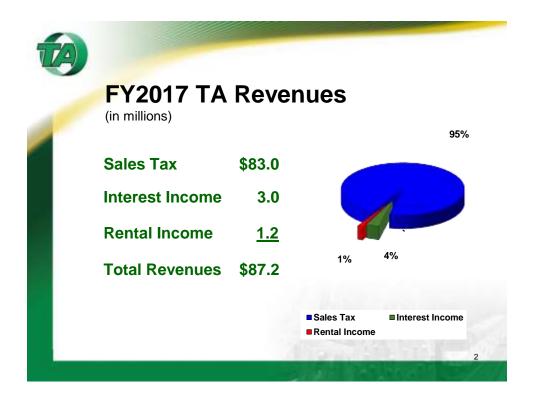

## TA Revenue Increase/(Decrease)





#### **Annual Allocations**

(in millions) 21.8% 10.9% **Local Streets/** \$18.7 **Transportation Caltrain Improvements -**6.6 5.6% 61.7 **Operating** Accessible 3.3 Services/Paratransit □ Local Streets/Transportation **SFO BART Extension** <u>1.7</u> ■ Caltrain Improvements - Operating ■ Accessible Services/Paratransit **Total Annual Allocations** \$30.3 ■ SFO BART Extension



# Program Expenditures

(in millions)

| Alt Congestion Relief | \$0.8       | 70.2%                           |
|-----------------------|-------------|---------------------------------|
| Dumbarton             | 0.3         |                                 |
| Caltrain              | 6.6         |                                 |
| Pedestrian & Bicycle  | 2.5         |