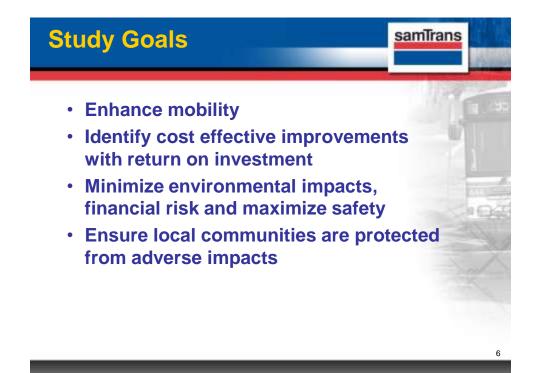

## Outreach

- Outreach at major milestones:
  - May 2016: Existing conditions, goals and evaluation metrics, initial alternatives
  - September 2016: Initial screening, alternatives carried forward
  - April 2017: Evaluation of alternatives carried forward, funding plan



samTrans













5





Contraflow managed lane in median with movable barrier







## Approach Package samTrans Short-term: Bike/ped approach improvements FasTrak lane extensions and operational improvements Park-and-ride management/expansion Operational improvements such as transit signal priority and queue jump lanes on key roadways



8

## <section-header><section-header>