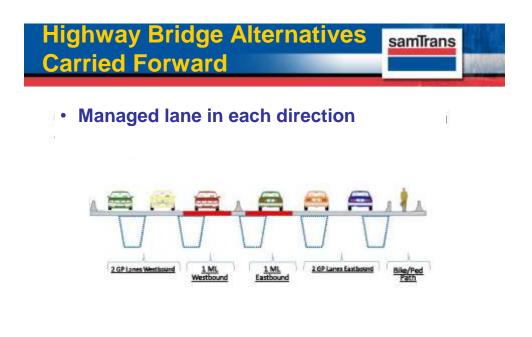

## Outreach

- Outreach at major milestones:
  - May 2016: Existing conditions, goals and evaluation metrics, initial alternatives
  - September 2016: Initial screening, alternatives carried forward
  - April 2017: Evaluation of alternatives carried forward, funding plan



samTrans













5





Contraflow managed lane in median with movable barrier







## Approach Package samTrans Short-term: Bike/ped approach improvements FasTrak lane extensions and operational improvements Park-and-ride management/expansion Operational improvements such as transit signal priority and queue jump lanes on key roadways



8

## <section-header><section-header>