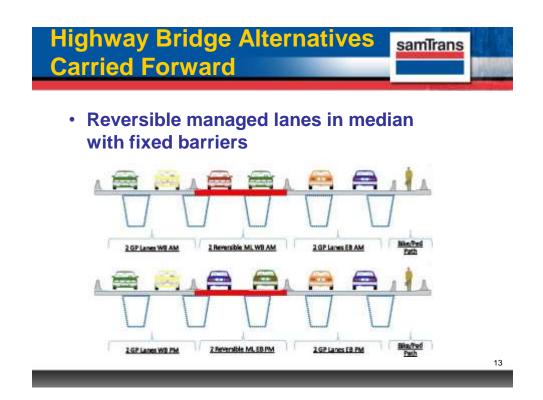

## Outreach

- Outreach at major milestones:
  - May 2016: Existing conditions, goals and evaluation metrics, initial alternatives
  - September 2016: Initial screening, alternatives carried forward
  - April 2017: Evaluation of alternatives carried forward, funding plan



samTrans













5





Contraflow managed lane in median with movable barrier







## Approach Package samTrans Short-term: Bike/ped approach improvements FasTrak lane extensions and operational improvements Park-and-ride management/expansion Operational improvements such as transit signal priority and queue jump lanes on key roadways



8

## <section-header><section-header>