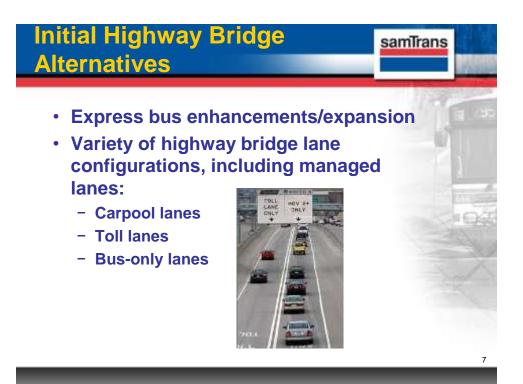

## Approach Package samTrans Short-term: Bike/ped approach improvements FasTrak lane extensions and operational improvements Park-and-ride management/expansion Operational improvements such as transit signal priority and queue jump lanes on key roadways