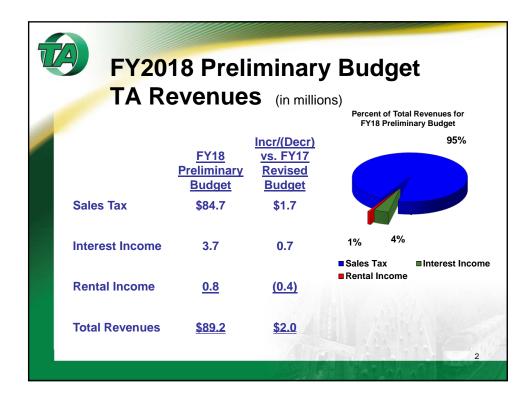

| FY2018 Expenditures |                      |               |                         |                                                                 |  |  |  |  |  |
|---------------------|----------------------|---------------|-------------------------|-----------------------------------------------------------------|--|--|--|--|--|
|                     |                      |               |                         | Percent of Total Expenditures<br>FY18 Preliminary Budget<br>61% |  |  |  |  |  |
|                     |                      | <u>FY18</u>   | Incr/(Decr)<br>vs. FY17 | 0%                                                              |  |  |  |  |  |
|                     | Annual Allocations   | \$30.9        | \$0.6                   |