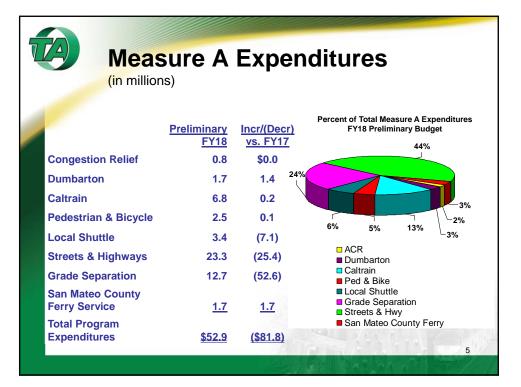

--------------------------------|-----------------------------|--|--|--|--|--|
|                    | Allocation to local entities<br>SFO BART extension<br>Paratransit | FY18<br>Preliminary<br>Budget<br>\$19.0<br>1.7<br>3.4 | Incr/(Decr)<br>vs. FY17<br>Revised<br>Budget<br>\$0.4<br>0.0<br>0.1 | Percent of Total Annual<br>FY18 Preliminary B<br>Transfer<br>to SMCTD<br>for<br>Caltrain<br>22% |                             |  |  |  |  |  |
|                    | Transfer to SMCTD for<br>Caltrain<br>Total Annual Allocations     | <u>6.8</u><br><u>\$30.9</u>                           | 0.1<br><u>\$0.6</u>                                                 | Allocation<br>to local<br>entities<br>62%                                                       | SFO BART<br>Extension<br>5% |  |  |  |  |  |