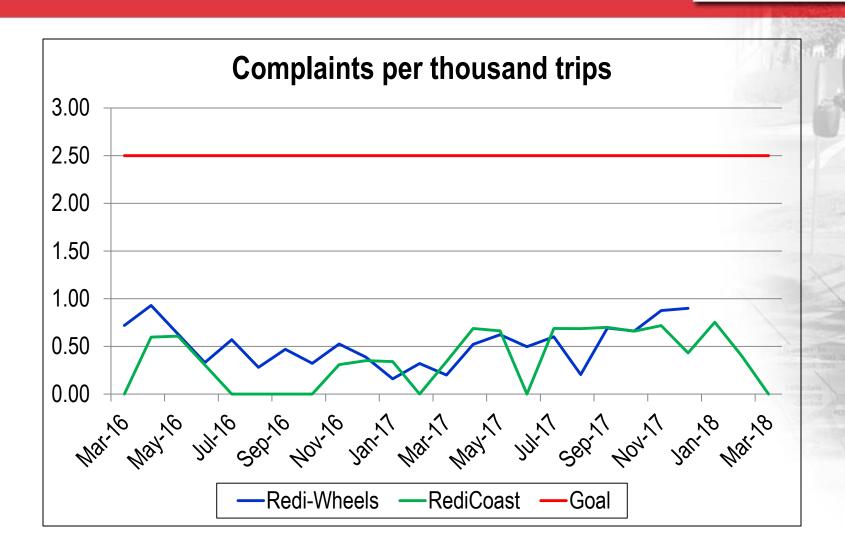

### **Customer Satisfaction**

### **Summary**

- Ridership is steady
- County demographics pointing towards higher demand in the future
- Service quality is high
  - Very low complaint rate
  - OTP rate above 90% goal
- Paratransit service is a Federal unfunded mandate and contributes to SamTrans structural deficit
- SamTrans continues to monitor costs and provide high-quality ADA service