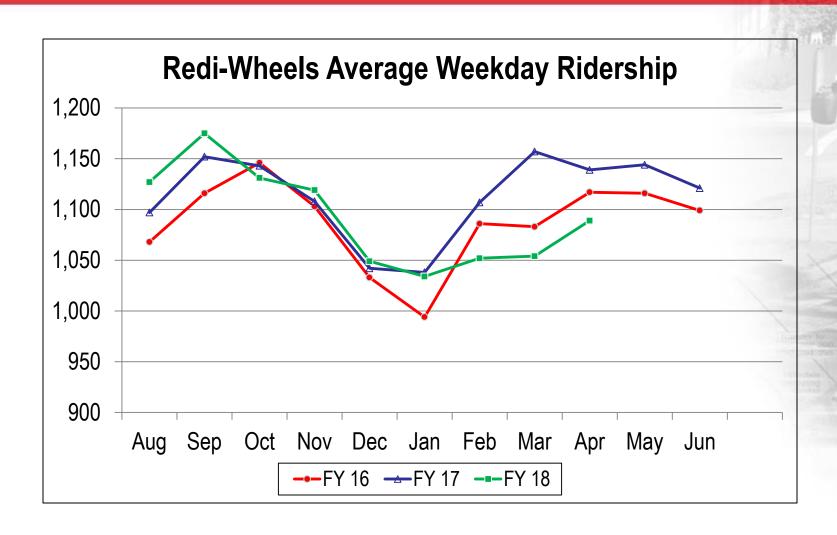

### **Paratransit - AWR**

### **Summary**

- Ridership is steady
- County demographics pointing towards higher demand in the future
- Service quality is high
  - Very low complaint rate
  - OTP rate above 90% goal
- Paratransit service is a Federal unfunded mandate and contributes to SamTrans structural deficit
- SamTrans continues to monitor costs and provide high-quality ADA service