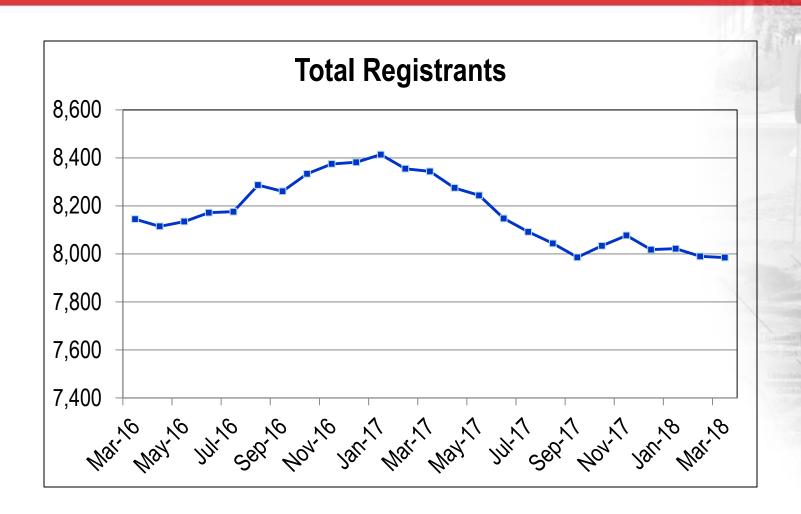

- Full accessibility on all fixed-route buses (lifts/ramps)
- Comparable paratransit service for those unable to ride fixed-route transit
- ADA Paratransit characteristics/requirements:
  - Service must be provided within ¾-mile zone of fixed-route service
  - Service day/time parallel to fixed-route service
  - Shared ride
  - Advance reservation
  - Zero denial for service

#### **SamTrans Paratransit Service**



- Paratransit service provides equal opportunity for mobility to people with disabilities who can't use conventional fixed-route transit
- SamTrans commitment to paratransit pre-dates
   ADA
- SamTrans provides service beyond what is required by ADA
- Demand for ADA service is growing
- Unfunded Federal mandate



### **Paratransit Customers**

### Paratransit Registrants





### **Paratransit Customers**



64% are 70 years or older

20% are non-ambulatory

23% have cognitive disabilities

12% have visual disabilities

26% receive fare assistance



Source: Paratransit customer data

### Paratransit Customers' Trips



- 10% go to dialysis centers
- 15% go to adult day care centers
- Other key destinations include hospitals, doctor's appointments, County services,

senior centers, colleges, senior housing, and shopping



### **Paratransit Customers**







- All Redi-Wheels and RediCoast users must be certified as eligible for ADA-Paratransit
- SamTrans utilizes a third-party functional assessment process to determine eligibility



# **Cost & Funding Sources**

### **Program Costs**



| Total Costs (\$000)      | FY2015<br>\$14,060 | FY 2016<br>\$15,649