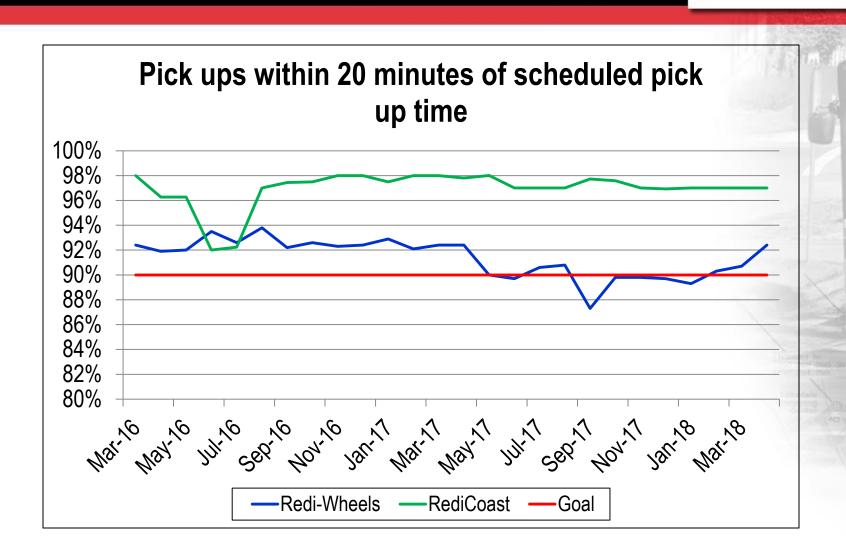

### **On-time Performance**

### **Summary**

- Ridership is steady
- County demographics pointing towards higher demand in the future
- Service quality is high
  - Very low complaint rate
  - OTP rate above 90% goal
- Paratransit service is a Federal unfunded mandate and contributes to SamTrans structural deficit
- SamTrans continues to monitor costs and provide high-quality ADA service